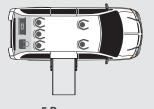

## Dimensions & Specifications

| DIMENSIONS           |                                     |          |
|----------------------|-------------------------------------|----------|
| A                    | Overall van height w/o luggage rack | 75"      |
| Door Opening         |                                     |          |
| В                    | Usable Height                       | 53.4"    |
| C                    | Usable Width                        | 31"      |
| Interior Information |                                     |          |
| G                    | Height at Center of<br>Van          | 57.3"    |
| Н                    | Lowered Floor<br>Length (flat area) | 55.5"    |
| ${\bf I}_{i}$        | Lowered Floor Width                 | 48.5"    |
|                      | Removable Front<br>Row Seats        | No       |
| Ramp Information     |                                     |          |
|                      | Fold-Out / In-Floor                 | Fold-out |
|                      | Power / Manual                      | Power    |
|                      | Weight Capacity                     | 800 lbs. |
|                      | Full / Half Cut                     | Half     |
| D                    | Length                              | 62.75"   |
| Ε                    | Width                               | 29.5"    |
| F                    | Angle                               | 10°      |
|                      | Kneeling System                     | No       |
|                      |                                     |          |