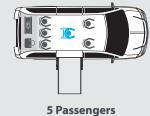

## CREATE THE SPACE YOU NEED IN SECONDS.

Transports up to six people, including one wheelchair passenger.

5 Passengers + 1 Wheelchair User

2 Passengers + 1 Wheelchair User