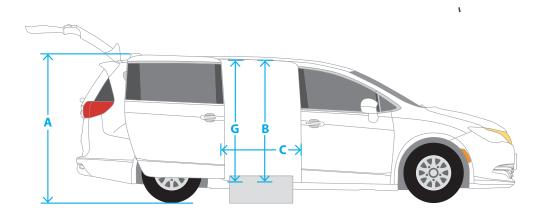

## Dimensions & Specifications

| DIMENSIONS           |                                     |          |
|----------------------|-------------------------------------|----------|
| A                    | Overall van height w/o luggage rack | 75"      |
| Door Opening         |                                     |          |
| В                    | Usable Height                       | 53.4"    |
| C                    | Usable Width                        | 31"      |
| Interior Information |                                     |          |
| G                    | Height at Center of<br>Van          | 57.3"    |
| Н                    | Lowered Floor<br>Length (flat area) | 55.5"    |
| ${\bf I}_{i}$        | Lowered Floor Width                 | 48.5"    |
|                      | Removable Front<br>Row Seats        | No       |
| Ramp Information     |                                     |          |
|                      | Fold-Out / In-Floor                 | Fold-out |
|                      | Power / Manual                      | Power    |
|                      | Weight Capacity                     | 800 lbs. |
|                      | Full / Half Cut                     | Half     |
| D                    | Length                              | 62.75"   |
| Ε                    | Width                               | 29.5"    |
| F                    | Angle                               | 10°      |
|                      | Kneeling System                     | No       |
|                      |                                     |          |