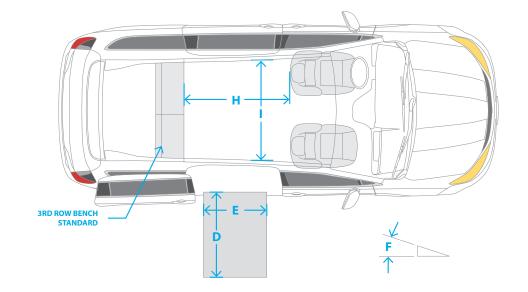

## Dimensions & Specifications

| DIMENSIONS           |                                     |          |
|----------------------|-------------------------------------|----------|
| A                    | Overall van height w/o luggage rack | 75"      |
| Door Opening         |                                     |          |
| В                    | Usable Height                       | 53.4"    |
| C                    | Usable Width                        | 31"      |
| Interior Information |                                     |          |
| G                    | Height at Center of<br>Van          | 57.3"    |
| Н                    | Lowered Floor<br>Length (flat area) | 55.5"    |
| ${\bf I}_{i}$        | Lowered Floor Width                 | 48.5"    |
|                      | Removable Front<br>Row Seats        | No       |
| Ramp Information     |                                     |          |
|                      | Fold-Out / In-Floor                 | Fold-out |
|                      | Power / Manual                      | Power    |
|                      | Weight Capacity                     | 800 lbs. |
|                      | Full / Half Cut                     | Half     |
| D                    | Length                              | 62.75"   |
| Ε                    | Width                               | 29.5"    |
| F                    | Angle                               | 10°      |
|                      | Kneeling System                     | No       |
|                      |                                     |          |