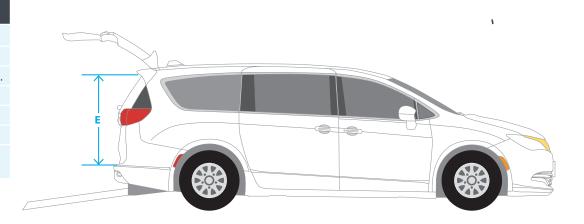

## **Dimensions & Specifications**

| DIMENSIONS |                                  |          |
|------------|----------------------------------|----------|
| A          | Ramp width                       | 30″      |
| В          | Ramp length                      | 48″      |
|            | Ramp Capacity                    | 800 lbs. |
|            | Ramp Angle                       | 10°      |
| С          | Lowered floor length             | 99.4″    |
| D          | Lowered floor width              | 32″      |
| E          | Entrance & Interior<br>head room | 56″      |
|            |                                  |          |