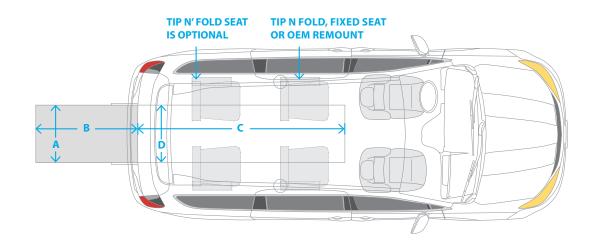

## **Dimensions & Specifications**

| DIMENSIONS |                                  |          |
|------------|----------------------------------|----------|
| A          | Ramp width                       | 30″      |
| В          | Ramp length                      | 48″      |
|            | Ramp Capacity                    | 800 lbs. |
|            | Ramp Angle                       | 10°      |
| С          | Lowered floor length             | 99.4″    |
| D          | Lowered floor width              | 32″      |
| E          | Entrance & Interior<br>head room | 56″      |
|            |                                  |          |