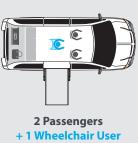

TRANSPORTS UP TO SIX PEOPLE INCLUDING ONE WHEELCHAIR PASSENGER.

855.337.9543 www.driverge.com