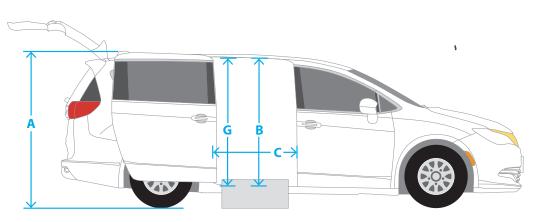

## **Dimensions & Specifications**

69.5"

## DIMENSIONS A Overall van height w/o luggage rack

| Door Opening         |                                     |          |
|----------------------|-------------------------------------|----------|
| В                    | Usable Height                       | 52.75″   |
| С                    | Usable Width                        | 31″      |
| Interior Information |                                     |          |
| G                    | Height at Center of<br>Van          | 54.75"   |
| н                    | Lowered Floor<br>Length (flat area) | 56.25″   |
| $\mathbf{I}_{i}$     | Lowered Floor Width                 | 52.5″    |
|                      | Removable Front<br>Row Seats        | No       |
| Ramp Information     |                                     |          |
|                      | Fold-Out / In-Floor                 | Fold-out |
|                      | Power / Manual                      | Power    |
|                      | Weight Capacity                     | 800 lbs. |
|                      | Full / Half Cut                     | Half     |
| D                    | Length                              | 62.4″    |
| Е                    | Width                               | 29.5″    |
| F                    | Angle                               | 10.5°    |
|                      | Kneeling System                     | No       |
|                      |                                     |          |