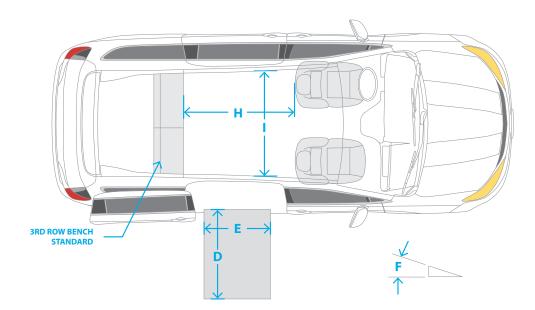

## DIMENSIONS A Overall van height w/o luggage rack

| Door Opening         |                                     |          |
|----------------------|-------------------------------------|----------|
| В                    | Usable Height                       | 52.75″   |
| С                    | Usable Width                        | 31″      |
| Interior Information |                                     |          |
| G                    | Height at Center of<br>Van          | 54.75"   |
| н                    | Lowered Floor<br>Length (flat area) | 56.25″   |
| $\mathbf{I}_{i}$     | Lowered Floor Width                 | 52.5″    |
|                      | Removable Front<br>Row Seats        | No       |
| Ramp Information     |                                     |          |
|                      | Fold-Out / In-Floor                 | Fold-out |
|                      | Power / Manual                      | Power    |
|                      | Weight Capacity                     | 800 lbs. |
|                      | Full / Half Cut                     | Half     |
| D                    | Length                              | 62.4″    |
| Е                    | Width                               | 29.5″    |
| F                    | Angle                               | 10.5°    |
|                      | Kneeling System                     | No       |
|                      |                                     |          |