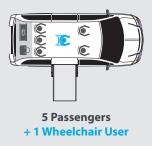

TRANSPORTS UP TO SIX PEOPLE INCLUDING ONE WHEELCHAIR PASSENGER.

855.337.9543 www.driverge.com