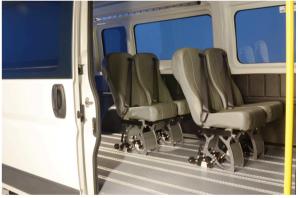

# **NEMT** with SMARTFLOOR

The SmartFloor system allows for seats to quickly be removed or changed to a different seating configuration.

Our exclusive SmartFloor flexible flooring system also provides for seating configurations that can be quickly changed as needed, maximizing the return on investment of your vehicle.