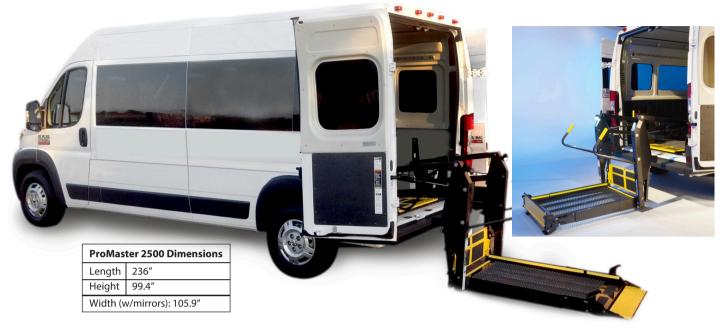

## **RAM ProMaster 2500 Non-Emergency Medical Transport**

Driverge's NEMT upfit is a great option for Senior Living, Group Homes, Churches and any other business that needs to transport wheelchair and ambulatory passengers. Our Ram ProMaster NEMT is equipped with a heavy-duty, 800 lb capacity lift, retractable wheelchair tiedowns, durable vinyl seats, non-skid flooring, entrance grab handle, and other standard features to provide a safe and comfortable ride.

### **RAM ProMaster NEMT Features:**

- Altro non-skid commercial flooring over SmartFloor
- Vinyl seats with integrated lap and shoulder belts
- Side or rear mounted wheelchair lift (w/800 lb weight capacity)
- Retractable wheelchair tie-downs & storage bags
- Entrance grab handle
- First aid kit and 5# fire extinguisher
- Optional side steps, stanchion pole, wheelchair storage unit, cot mount, and tinted windows