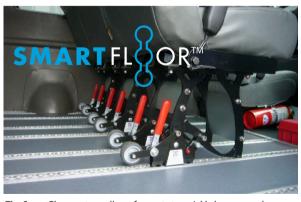

# **NEMT** with SMARTFLOOR

The SmartFloor system allows for seats to quickly be removed or changed to a different seating configuration.

Our exclusive SmartFloor flexible flooring system also provides for seating configurations that can be quickly changed as needed, maximizing the return on investment of your vehicle.